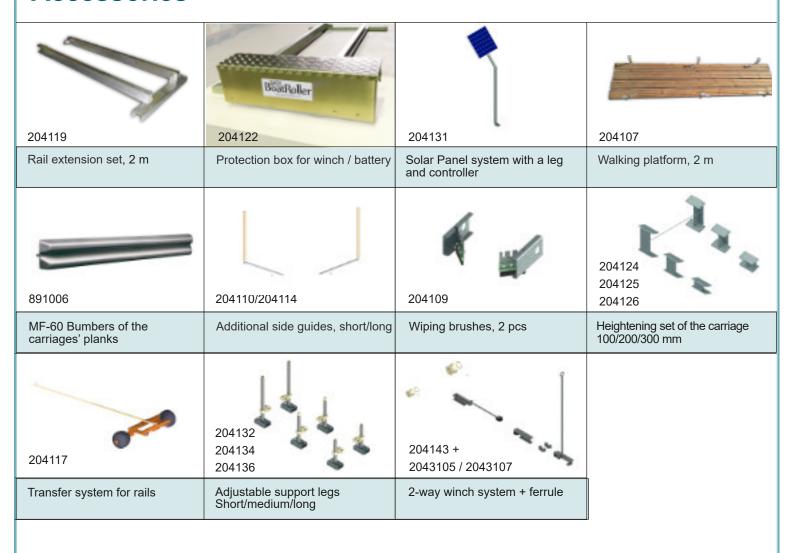

|  |  |
| Freight weight and size | Weight about 510 kg<br>Size about 2,15 x 1,0 x 0,7 m                                                                                              |  |  |

EasyBoatRoller VR-3500 shore dock is intended for boats, which have total weight of less than 3500 kg, including the motor, equipment, fuel and passangers.



| WARRANTY                        | YEAR |
|---------------------------------|------|
| Frame and metal parts           | 2    |
| Wooden parts and accessories    | 1    |
| Electric winches                | 2    |
| Electric winches remote-control | 1    |

EasyBoatRoller will be delivered unassembled. We reserve the right to make changes.



## PRODUCT CARD

**VR-3500M** 

15.06.2023

## **Accessories**