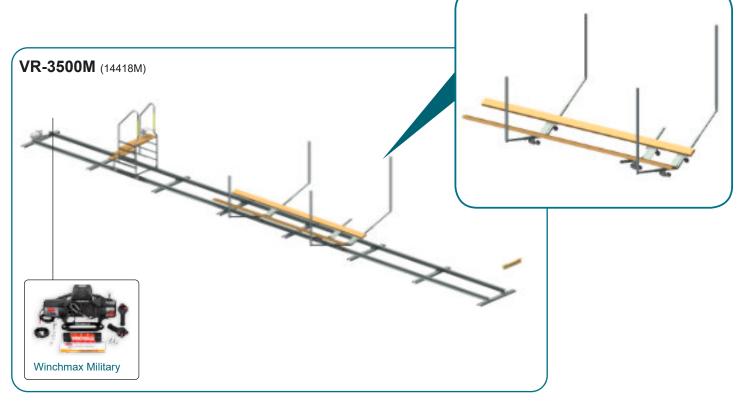

## **VR-3500M**

15.06.2023

| VR-3500 Basic equipment |                                                                                                                                                     |  |
|-------------------------|-----------------------------------------------------------------------------------------------------------------------------------------------------|--|
| Rails                   | Consisting of 2 m modules (lenght from 14 m)                                                                                                        |  |
| Stairs                  | Bow stairs that move with the carriage, higher model                                                                                                |  |
| Side guides             | Adjustable side guides, 4 pcs                                                                                                                       |  |
| Carriage                | <ul> <li>3 x Carriage axles, POM tandem wheels on front, middle and rear axles (4 + 4 + 4)</li> <li>2 x Longitudinal planks, wider model</li> </ul> |  |
| Winch                   | Electric winch Winchmax Military 12 V/6123 kg with wireless remote control, dyneema rope 25 m / 10 mm                                               |  |

| Technical information   |                                                                                                                                                   |  |  |
|-------------------------|---------------------------------------------------------------------------------------------------------------------------------------------------|--|--|
| Frame                   | 7 mm hotrolled, hot-dip<br>galvanized steel<br>• U-beams: UPE100 S355J2,<br>Standard EN10025<br>• Hot-dip galvanizing: 100-150 µm,<br>EN ISO 1461 |  |  |
| Bolts and nuts          | Hot-dip galvanized steel                                                                                                                          |  |  |
| Wheels                  | POM (Polyacetal)                                                                                                                                  |  |  |
| Wheel hubs, fasteners   | Acid-resistant steel                                                                                                                              |  |  |
| Wooden parts            | Pressure-treated wood                                                                                                                             |  |  |
| Weight                  | About 500 kg<br>(with the lenght 14 m)                                                                                                            |  |  |
| Freight weight and size | Weight about 510 kg<br>Size about 2,15 x 1,0 x 0,7 m                                                                                              |  |  |

EasyBoatRoller VR-3500 shore dock is intended for boats, which have total weight of less than 3500 kg, including the motor, equipment, fuel and passangers.

| WARRANTY                        | YEAR |
|---------------------------------|------|
| Frame and metal parts           | 2    |
| Wooden parts and accessories    | 1    |
| Electric winches                | 2    |
| Electric winches remote-control | 1    |